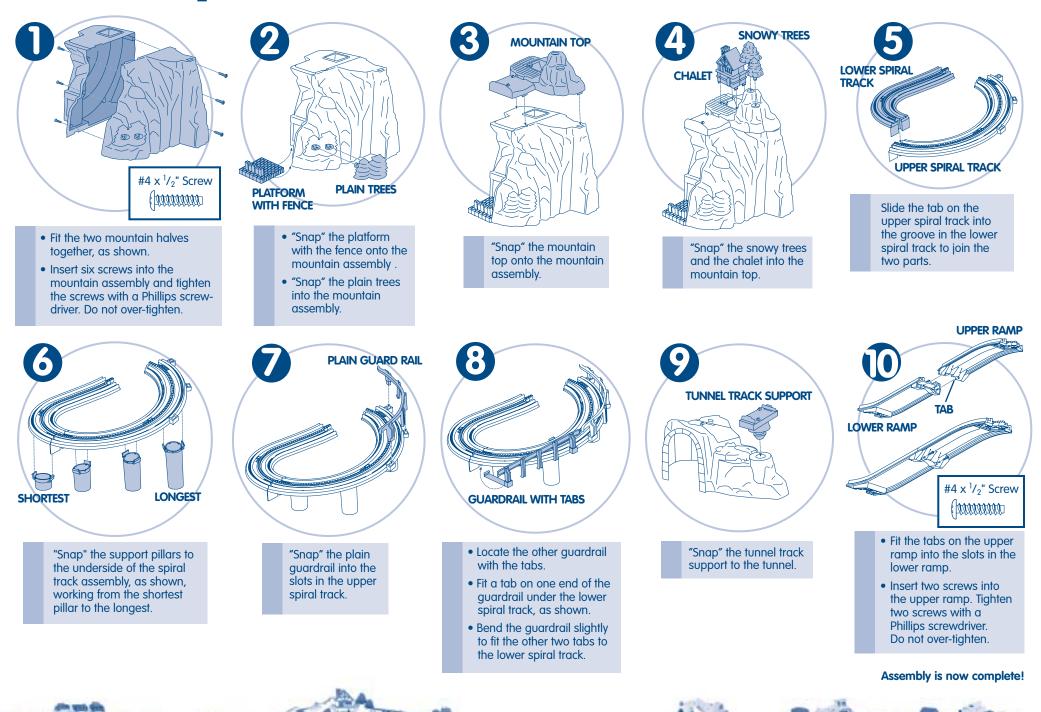

www.fisher-price.com



## Mile High Mountain<sup>™</sup>

## Parts



## Assembly



## Track Layouts



### Load the Crate!



Load the crate into the chalet.



Close the chalet door.



The crate tumbles out the door at the bottom of the mountain.

# The more you collect, the more fun it gets!



Add the C6449 Elevation Track Pack - Ramps (sold separately) to build this layout and climb to the top of the mountain.



Playsets and accessories sold separately and subject to availability. Two of each Elevation Track Packs used to make this configuration.

For additional layout ideas, visit the GeoTrax<sup>™</sup> section of www.fisher-price.com

# Fisher-Price<sup>®</sup>



## For layout ideas visit the GeoTrax<sup>™</sup> section of www.fisher-price.com

### Questions? We'd like to hear from you!

Call Fisher-Price<sup>®</sup> Consumer Relations, toll-free at **1-800-4